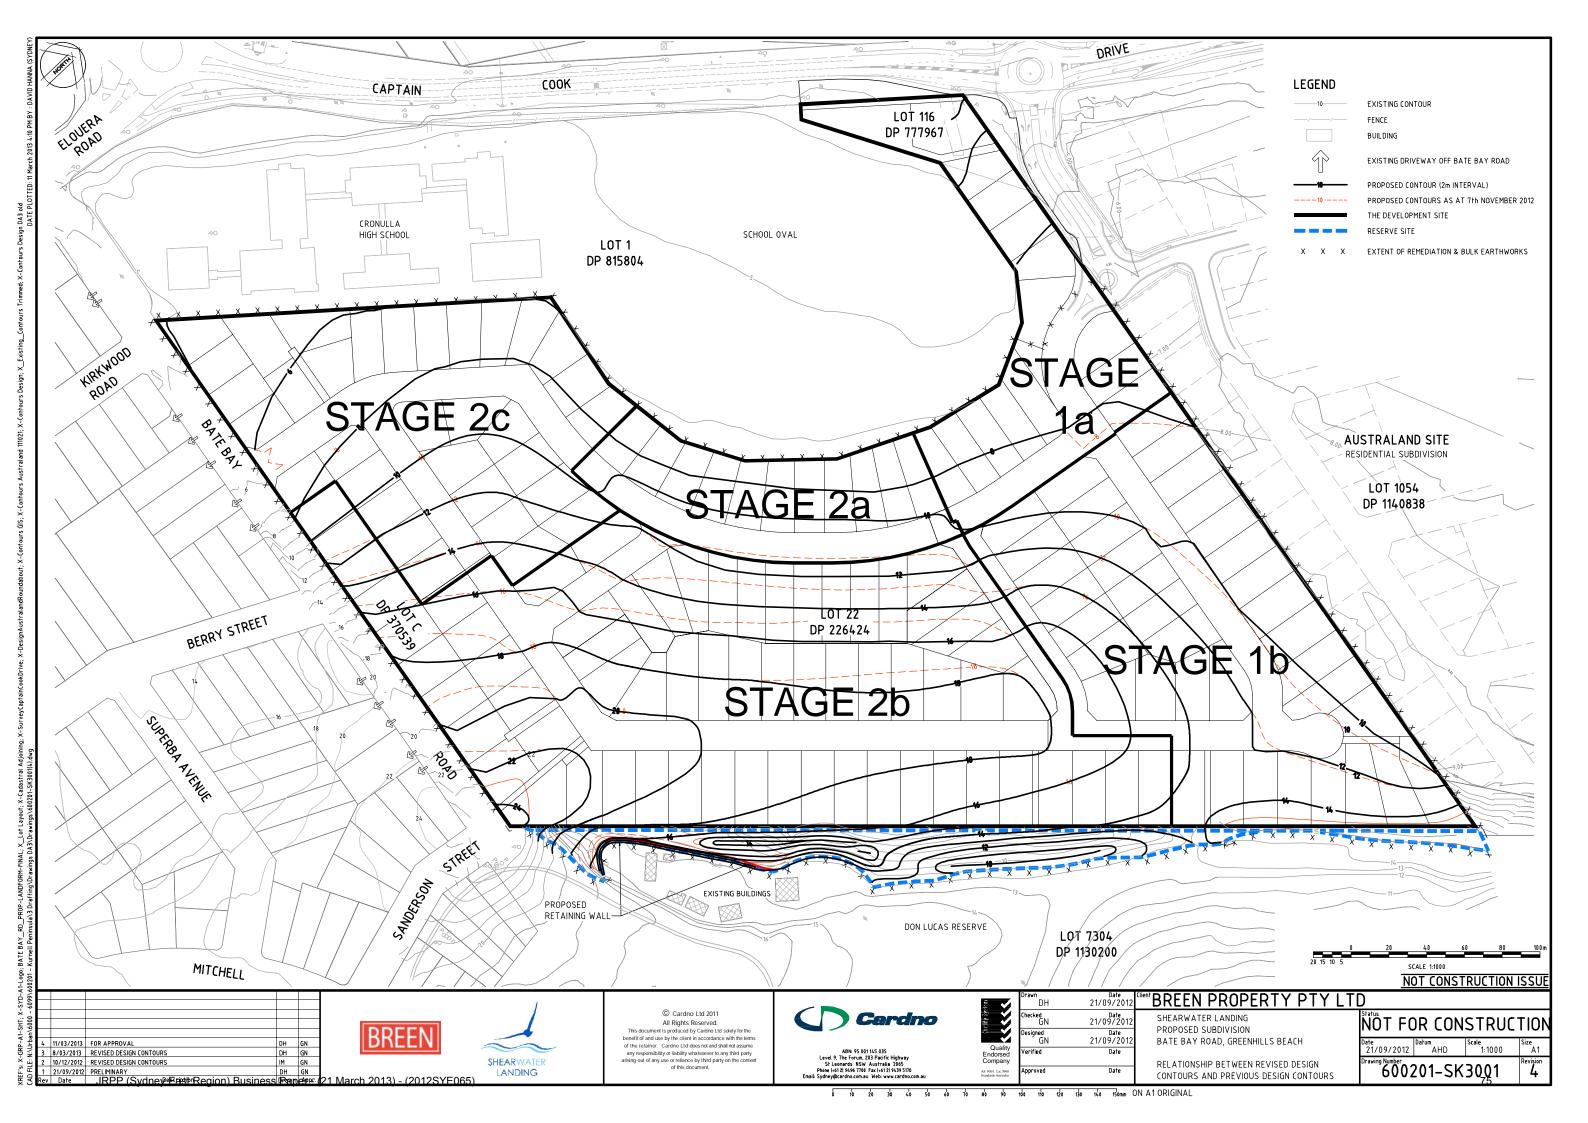

SHEARWATER LANDING
PROPOSED SUBDIVISION
BATE BAY ROAD, GREENHILLS BEACH
DETAILS OF

MAINTENANCE BAYS FOR GPT

Status NOT FOR CONSTRUCTION

Date 1/08/2012 Datum AHD Scale 1:500 Size A1

Drawing Number 600201-3070 Revision 1