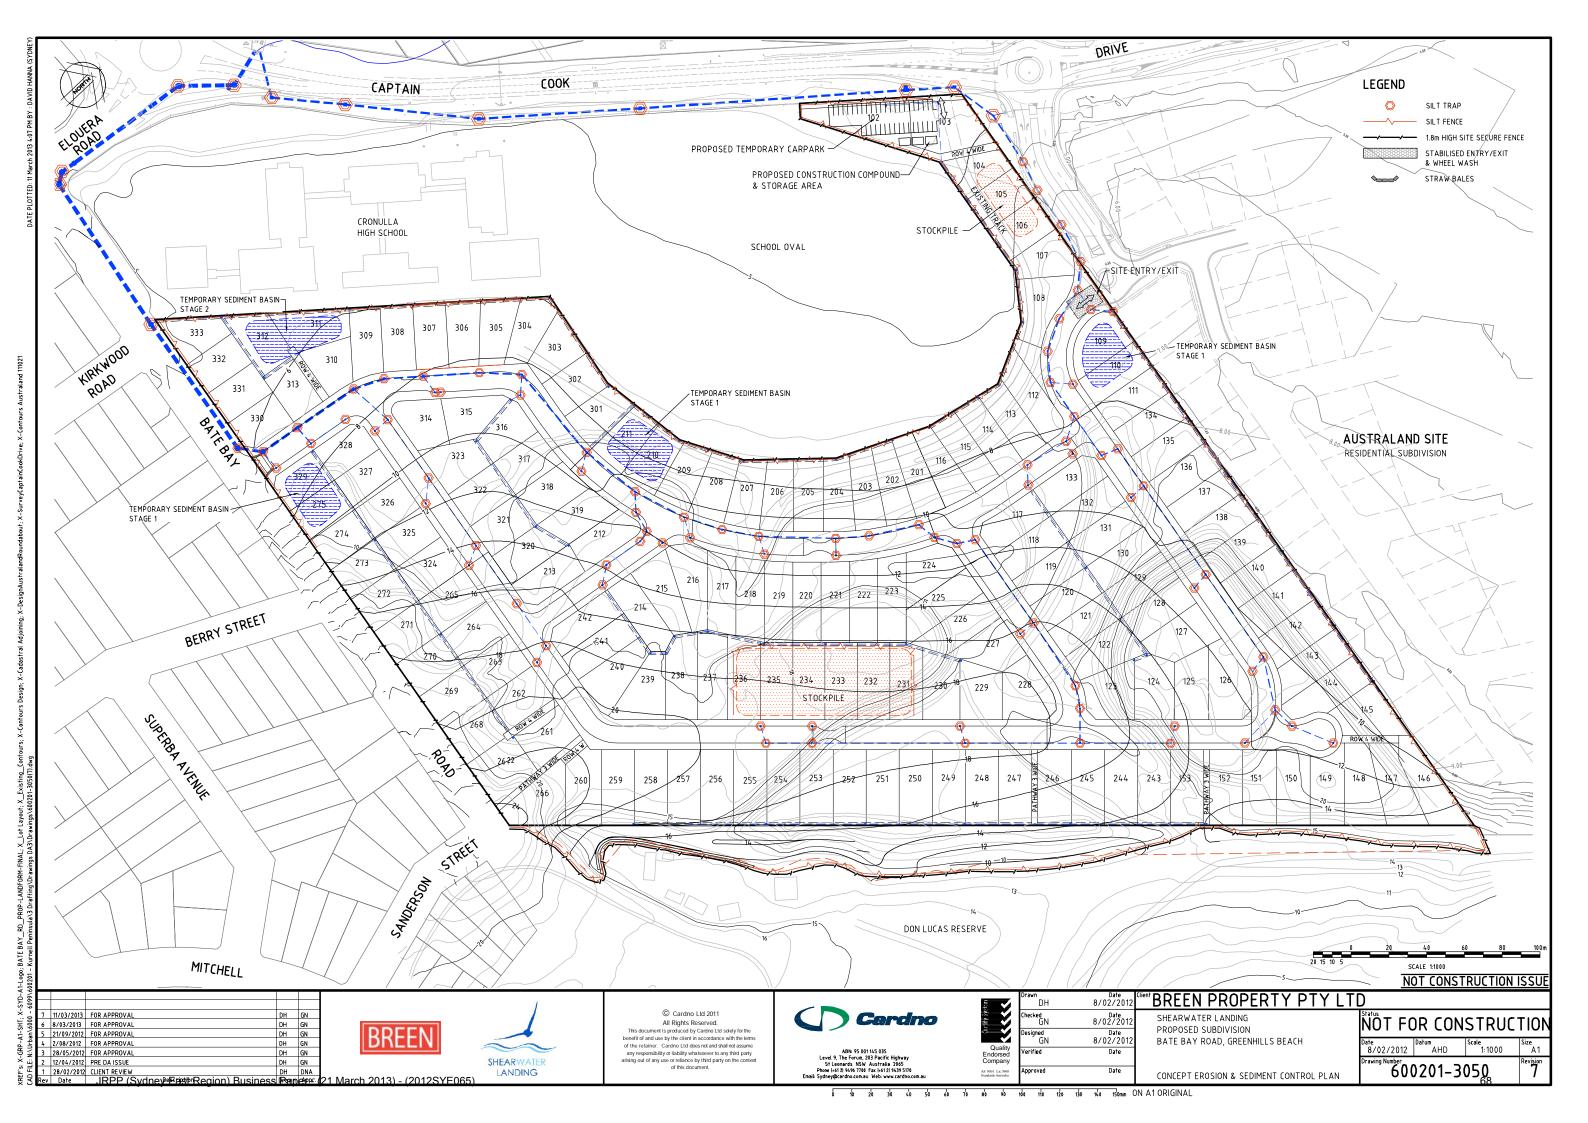

0 10 20 30 40 50 60 70 80 90 100 110 120 130 140 150mm ON A1 ORIGINAL

NOT CONSTRUCTION ISSUE

Scale 1:500

NOT FOR CONSTRUCTION

600201-3067<sub>73</sub>

Date | Datum | AHD |



MAINTENANCE BAY FOR SERVICING GPT NEAR ELOURA ROAD



MAINTENANCE BAY FOR SERVICING GPT NEAR AUSTRALAND ENTRY



NOT CONSTRUCTION ISSUE

BREEN

1 2/08/2012 FOR APPROVAL ev Date .IRPP (5



© Cardno Ltd 2011
All Rights Reserved.
This document is produced by Cardno Ltd solely for the benefit of and use by the client in accordance with the terms of the retainer. Cardno Ltd does not and shall not assume any responsibility of lability whatsover to any third party affising out of any use or reliance by third party on the content of this document.



| ABN: 95 001 145 035                               |
|---