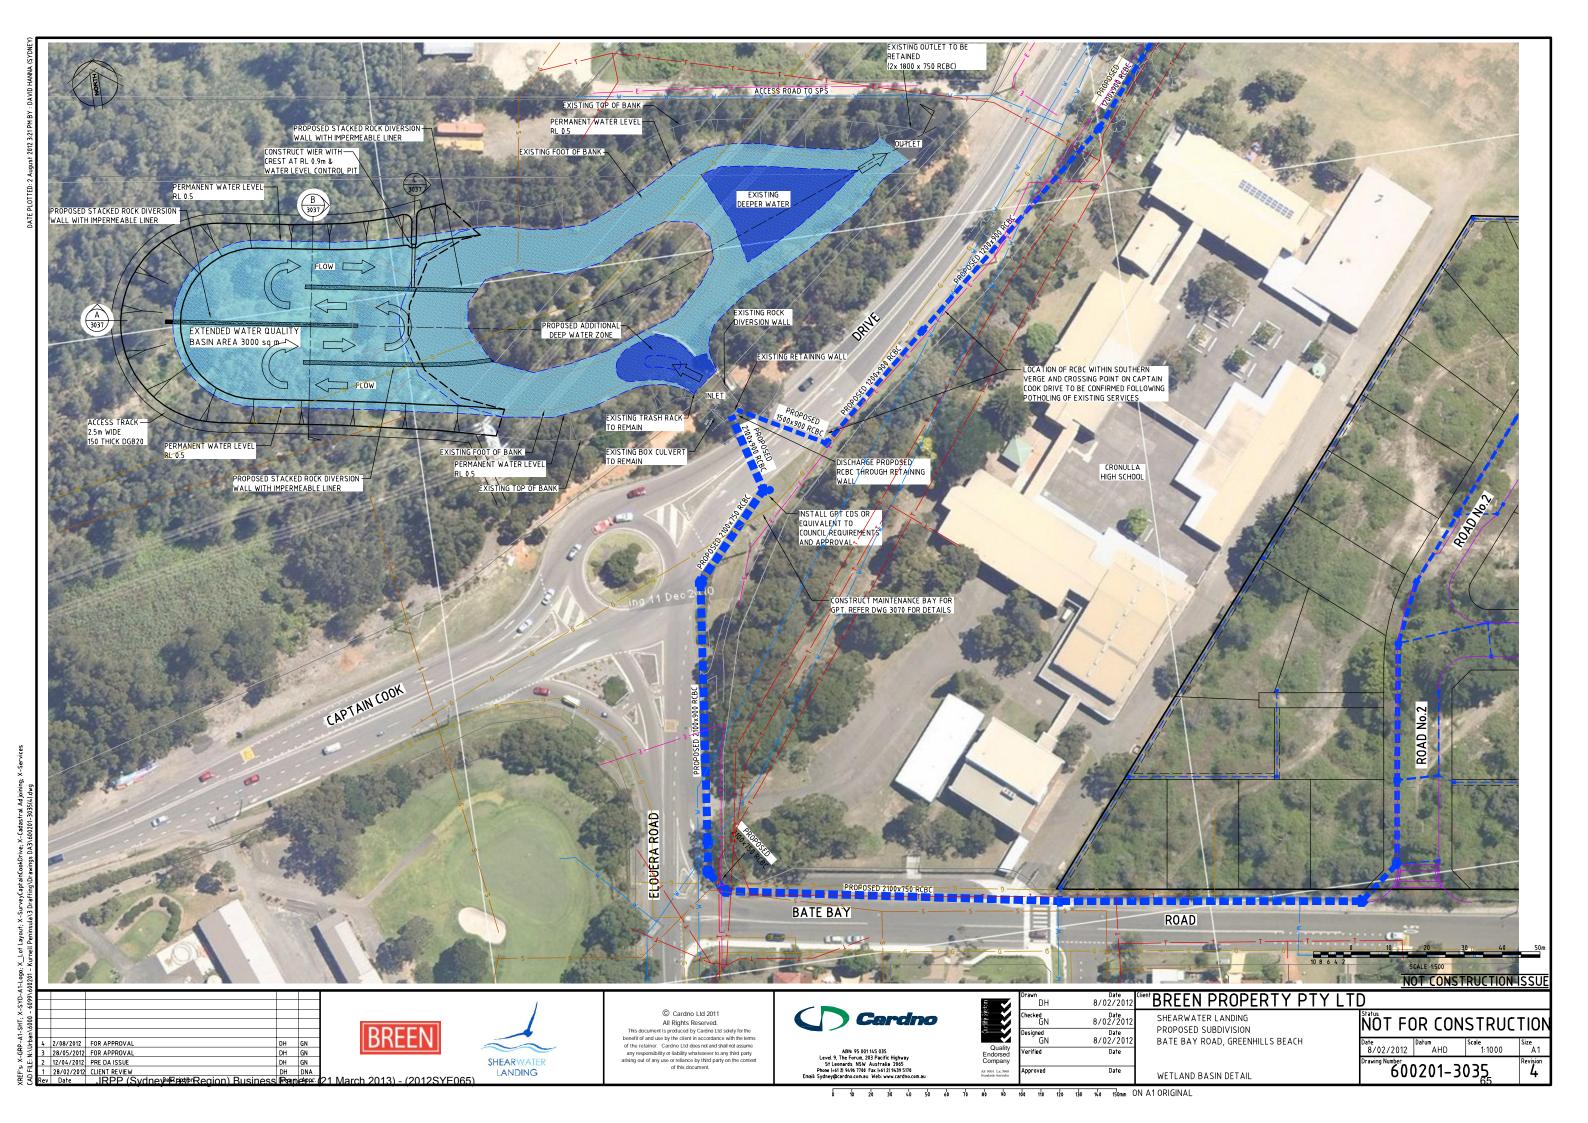

0 10 20 30 40 50 60 70 80 90 100 110 120 130 140 150mm ON A1 ORIGINAL

NOT CONSTRUCTION ISSUE

Scale 1:500

NOT FOR CONSTRUCTION

600201-3067<sub>73</sub>

Date | Datum | AHD |

MAINTENANCE BAY FOR SERVICING GPT NEAR ELOURA ROAD