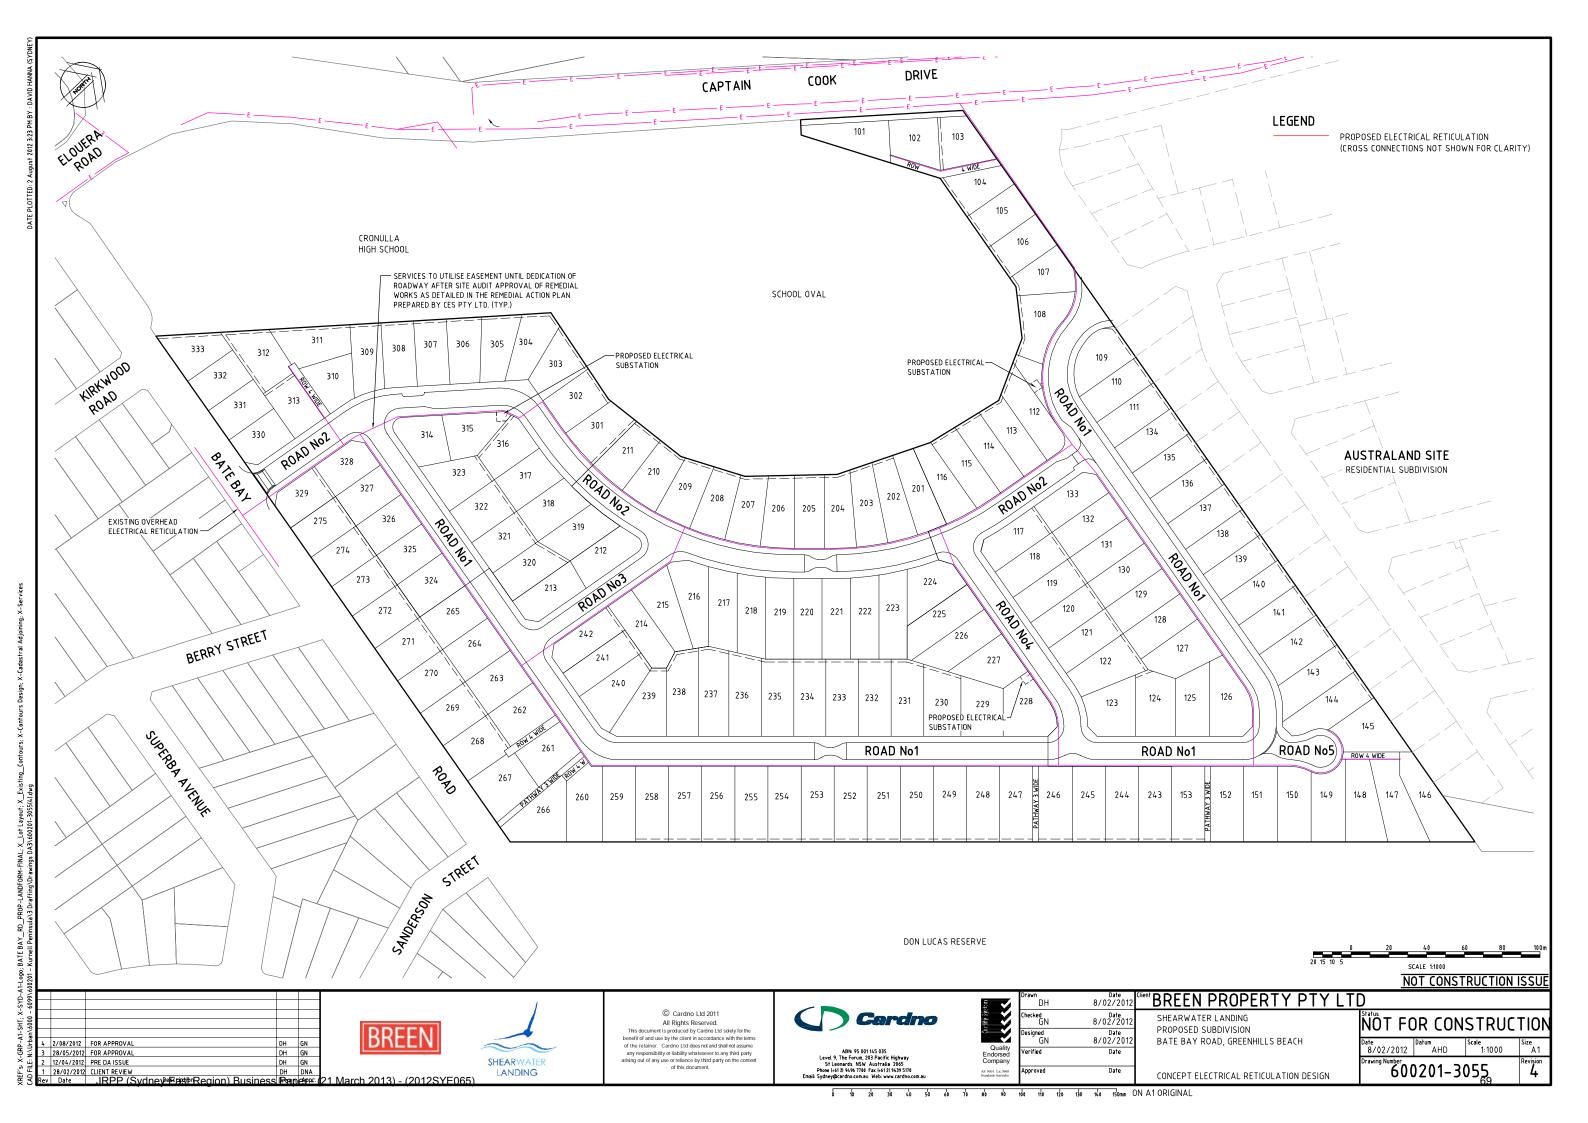

0 10 20 30 40 50 60 70 80 90 100 110 120 130 140 150mm ON A1 ORIGINAL

NOT CONSTRUCTION ISSUE

Scale 1:500

NOT FOR CONSTRUCTION

600201-3067<sub>73</sub>

Date | Datum | AHD |



MAINTENANCE BAY FOR SERVICING GPT NEAR ELOURA ROAD



MAINTENANCE BAY FOR SERVICING GPT NEAR AUSTRALAND ENTRY



NOT CONSTRUCTION ISSUE

BREEN

1 2/08/2012 FOR APPROVAL ev Date .IRPP (5



© Cardno Ltd 2011
All Rights Reserved.
This document is produced by Cardno Ltd solely for the benefit of and use by the client in accordance with the terms of the retainer. Cardno Ltd does not and shall not assume any responsibility of lability whatsover to any third party affising out of any use or reliance by third party on the content of this document.



| ABN: 95 001 145 035                               |
|-----