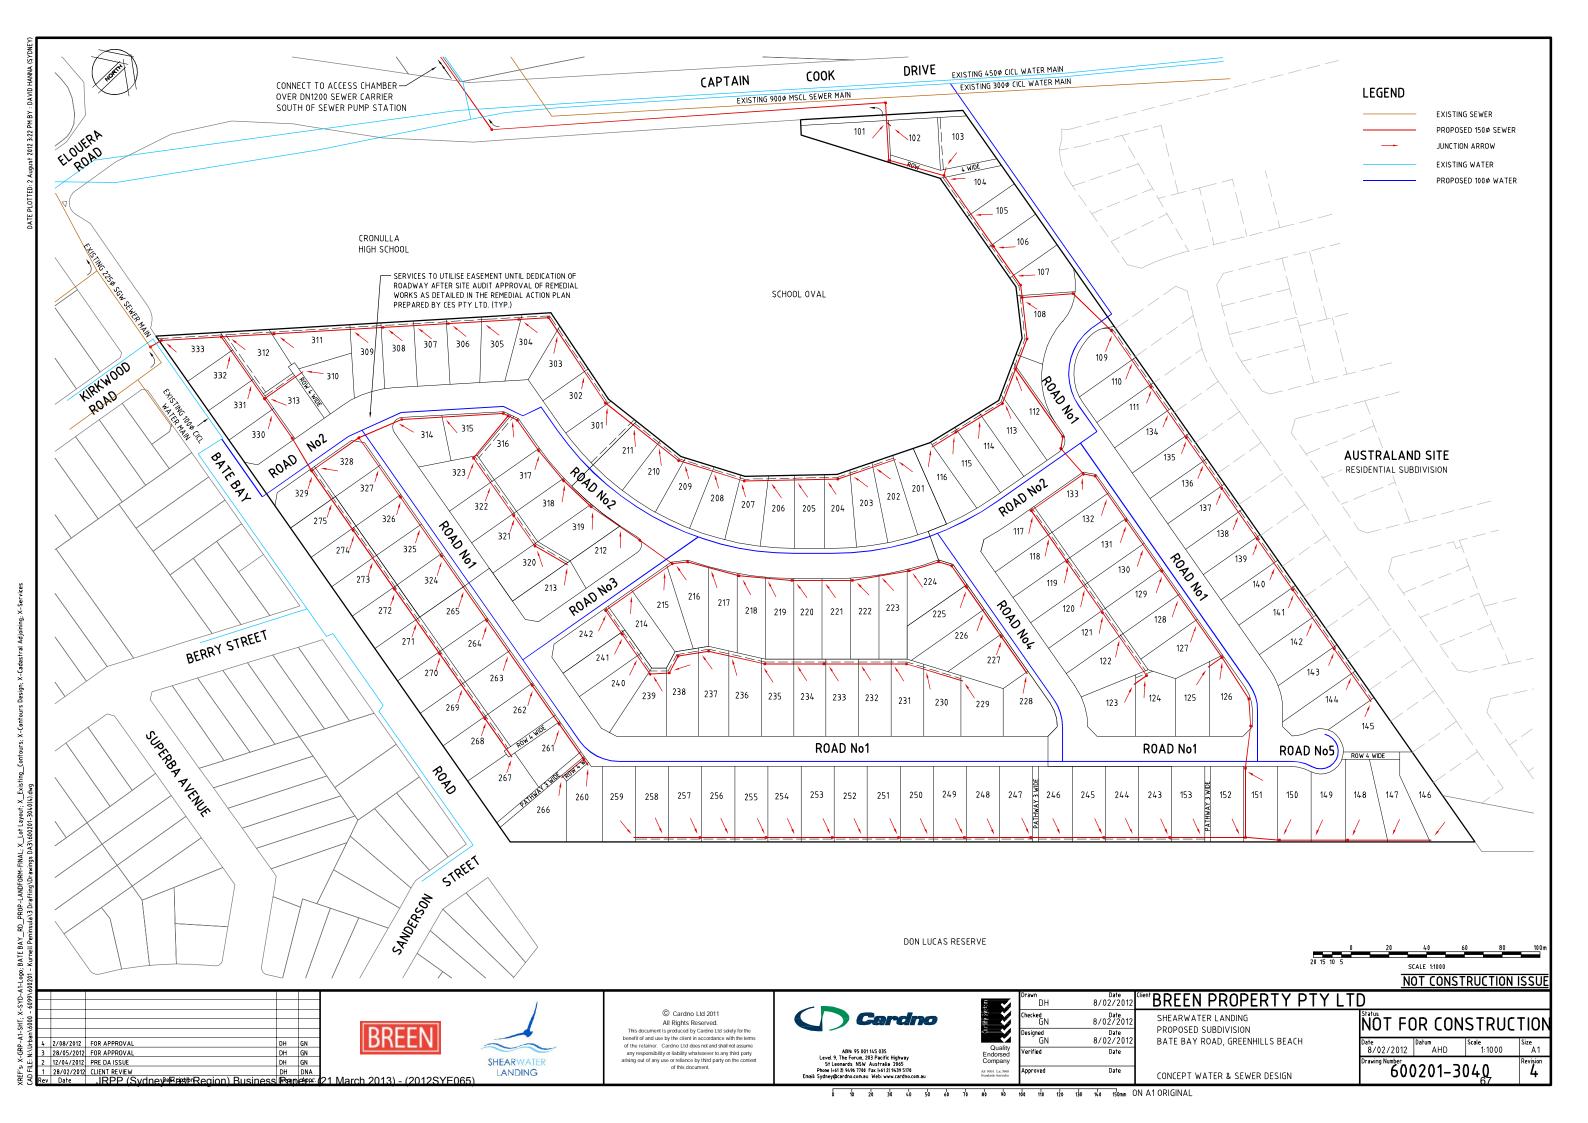

0 10 20 30 40 50 60 70 80 90 100 110 120 130 140 150mm ON A1 ORIGINAL

NOT CONSTRUCTION ISSUE

Scale 1:500

NOT FOR CONSTRUCTION

600201-3067<sub>73</sub>

Date | Datum | AHD |

MAINTENANCE BAY FOR SERVICING GPT NEAR ELOURA ROAD