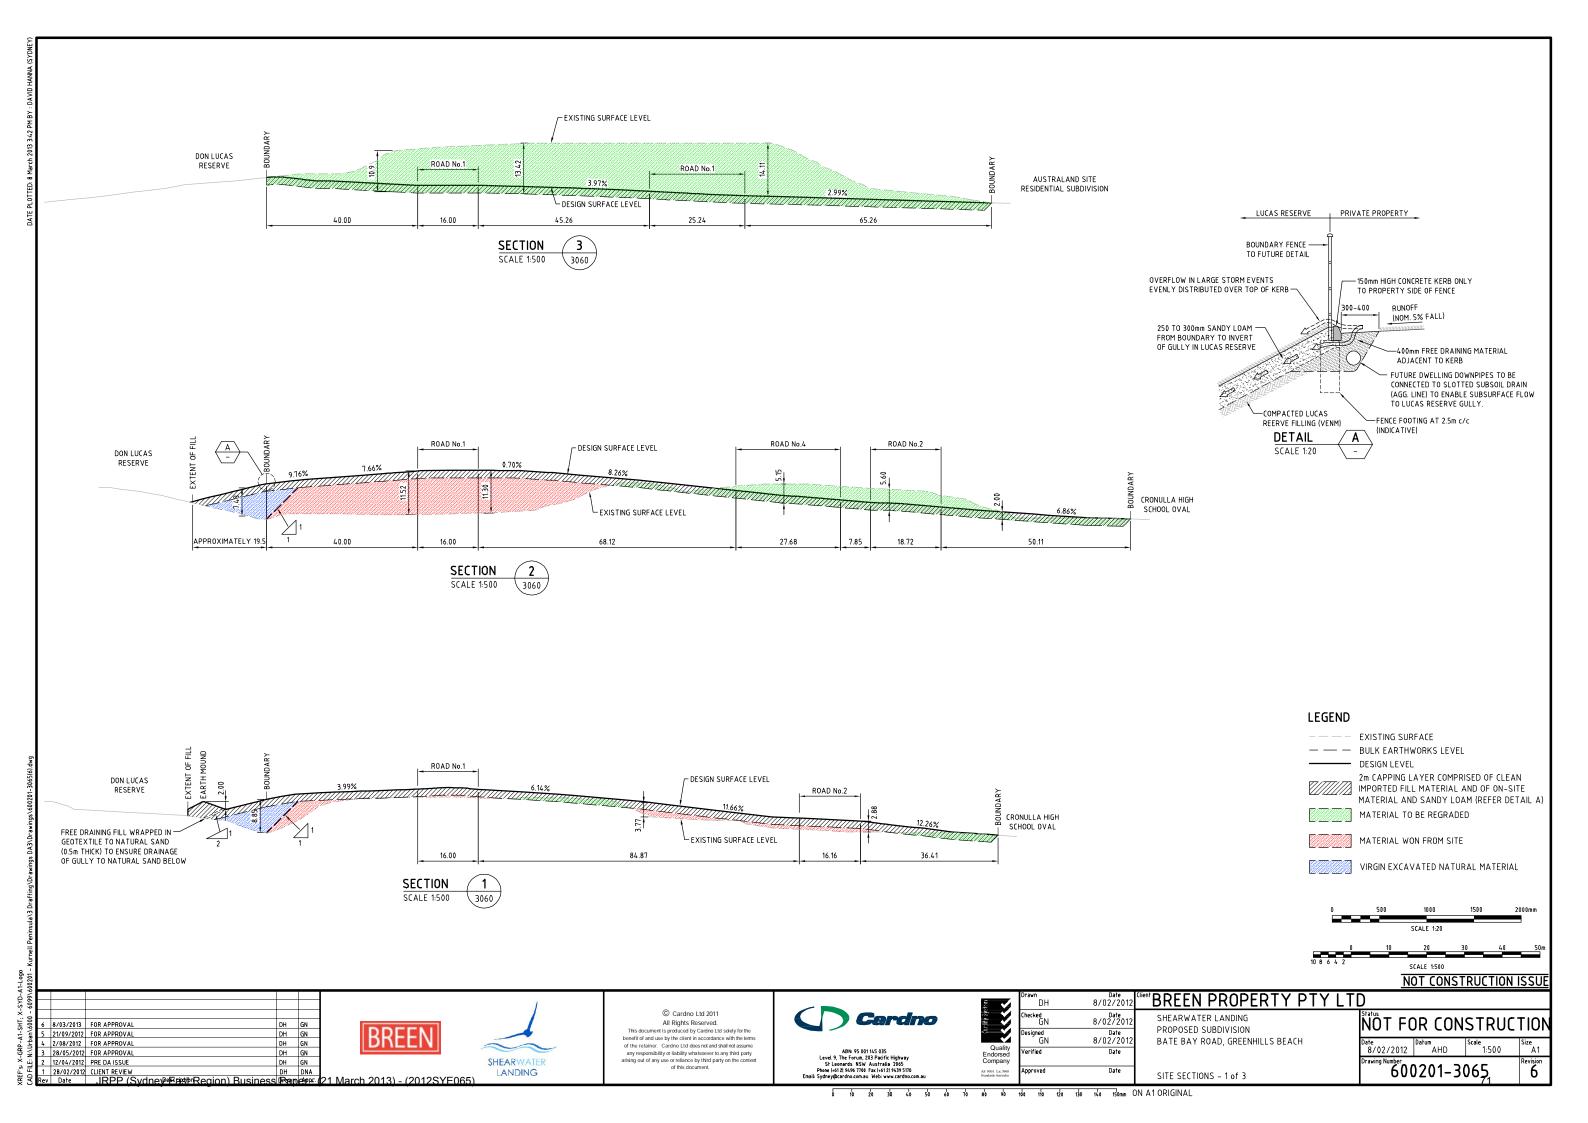

0 10 20 30 40 50 60 70 80 90 100 110 120 130 140 150mm ON A1 ORIGINAL

NOT CONSTRUCTION ISSUE

Scale 1:500

NOT FOR CONSTRUCTION

600201-3067<sub>73</sub>

Date | Datum | AHD |



MAINTENANCE BAY FOR SERVICING GPT NEAR ELOURA ROAD



MAINTENANCE BAY FOR SERVICING GPT NEAR AUSTRALAND ENTRY



NOT CONSTRUCTION ISSUE

BREEN

1 2/08/2012 FOR APPROVAL ev Date .IRPP (5



© Cardno Ltd 2011
All Rights Reserved.
This document is produced by Cardno Ltd solely for the benefit of and use by the client in accordance with the terms of the retainer. Cardno Ltd does not and shall not assume any responsibility of lability whatsover to any third party affising out of any use or reliance by third party on the content of this document.



| ABN: 95 001 145 035                               |
|---------