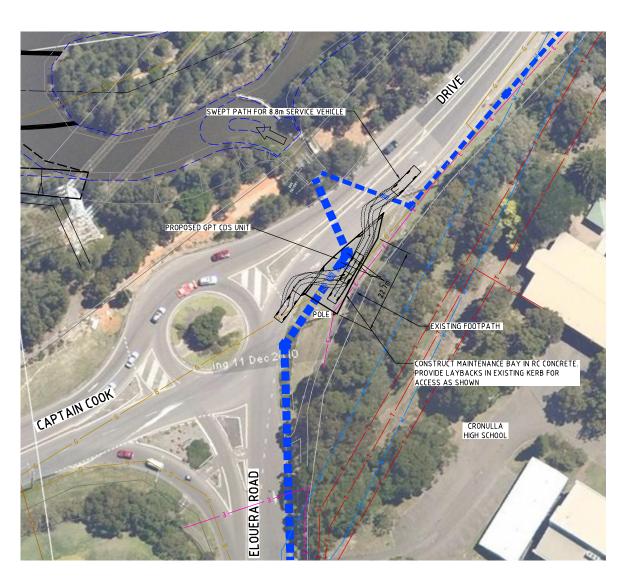

0 10 20 30 40 50 60 70 80 90 100 110 120 130 140 150mm ON A1 ORIGINAL

NOT CONSTRUCTION ISSUE

Scale 1:500

NOT FOR CONSTRUCTION

600201-3067<sub>73</sub>

Date | Datum | AHD |

MAINTENANCE BAY FOR SERVICING GPT NEAR ELOURA ROAD