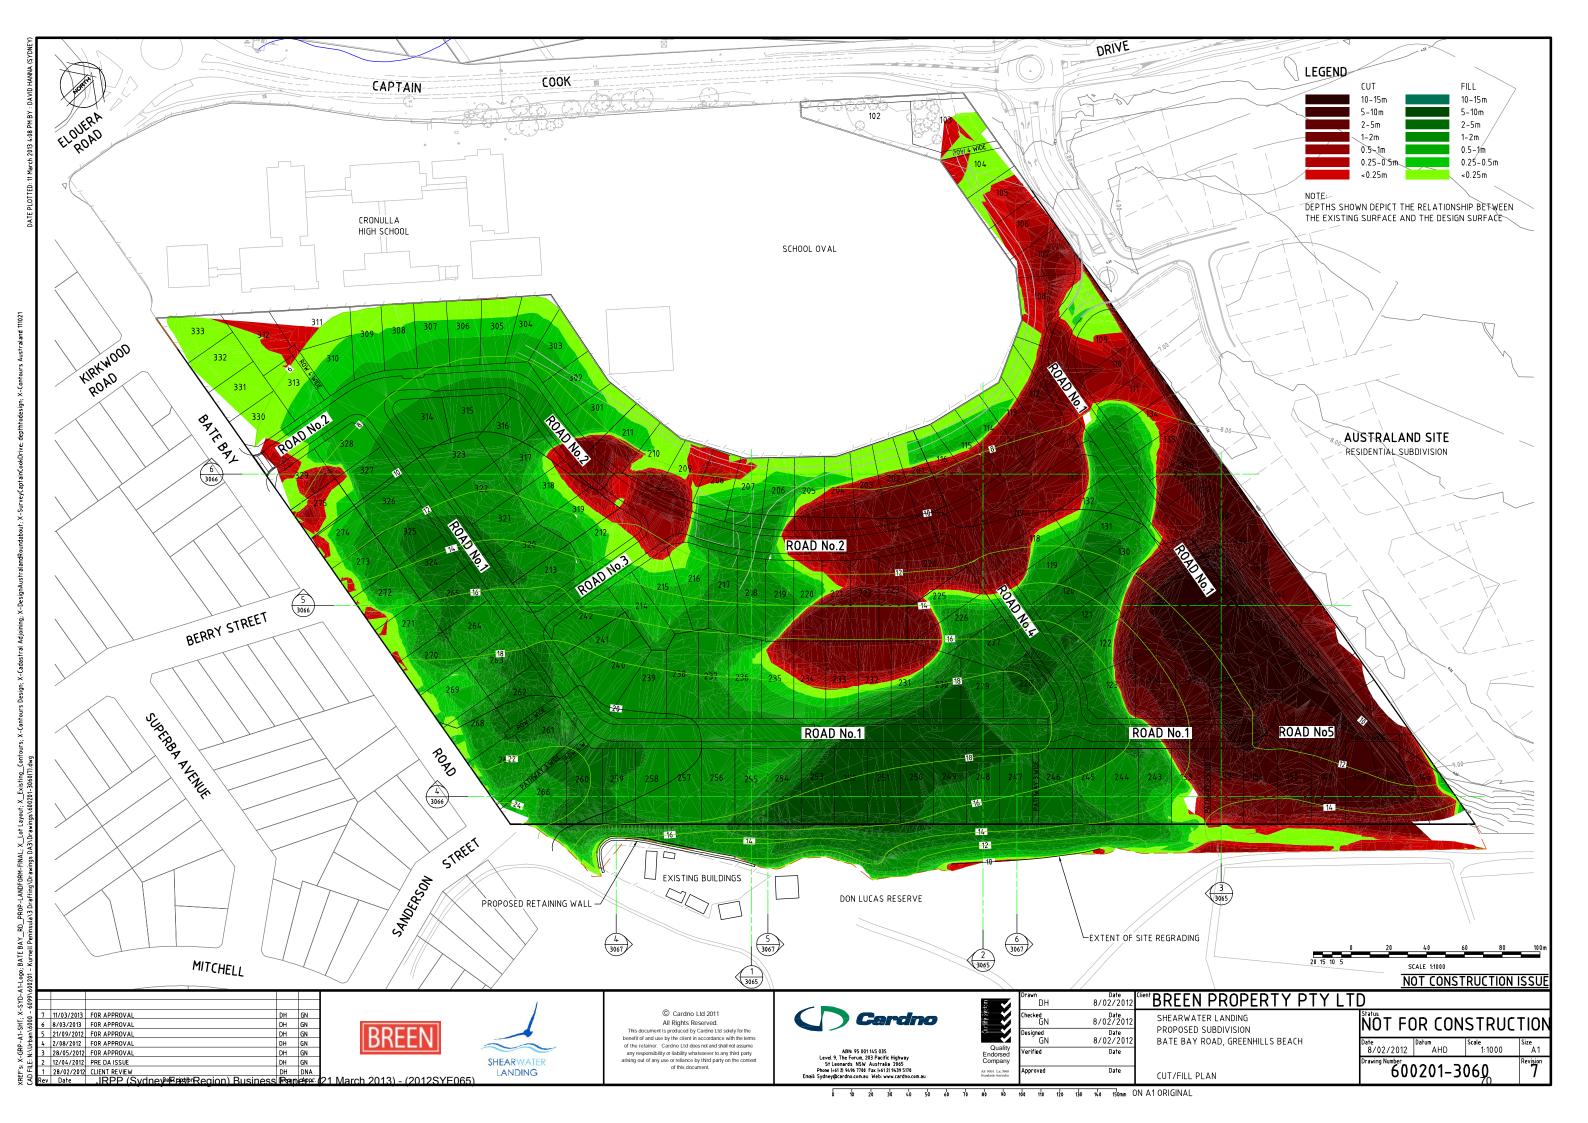

0 10 20 30 40 50 60 70 80 90 100 110 120 130 140 150mm ON A1 ORIGINAL

NOT CONSTRUCTION ISSUE

Scale 1:500

NOT FOR CONSTRUCTION

600201-3067<sub>73</sub>

Date | Datum | AHD |



MAINTENANCE BAY FOR SERVICING GPT NEAR ELOURA ROAD



MAINTENANCE BAY FOR SERVICING GPT NEAR AUSTRALAND ENTRY



NOT CONSTRUCTION ISSUE

BREEN

1 2/08/2012 FOR APPROVAL ev Date .IRPP (5



© Cardno Ltd 2011
All Rights Reserved.
This document is produced by Cardno Ltd solely for the benefit of and use by the client in accordance with the terms of the retainer. Cardno Ltd does not and shall not assume any responsibility of lability whatsover to any third party affising out of any use or reliance by third party on the content of this document.



| ABN: 95 001 145 035                               |
|-------