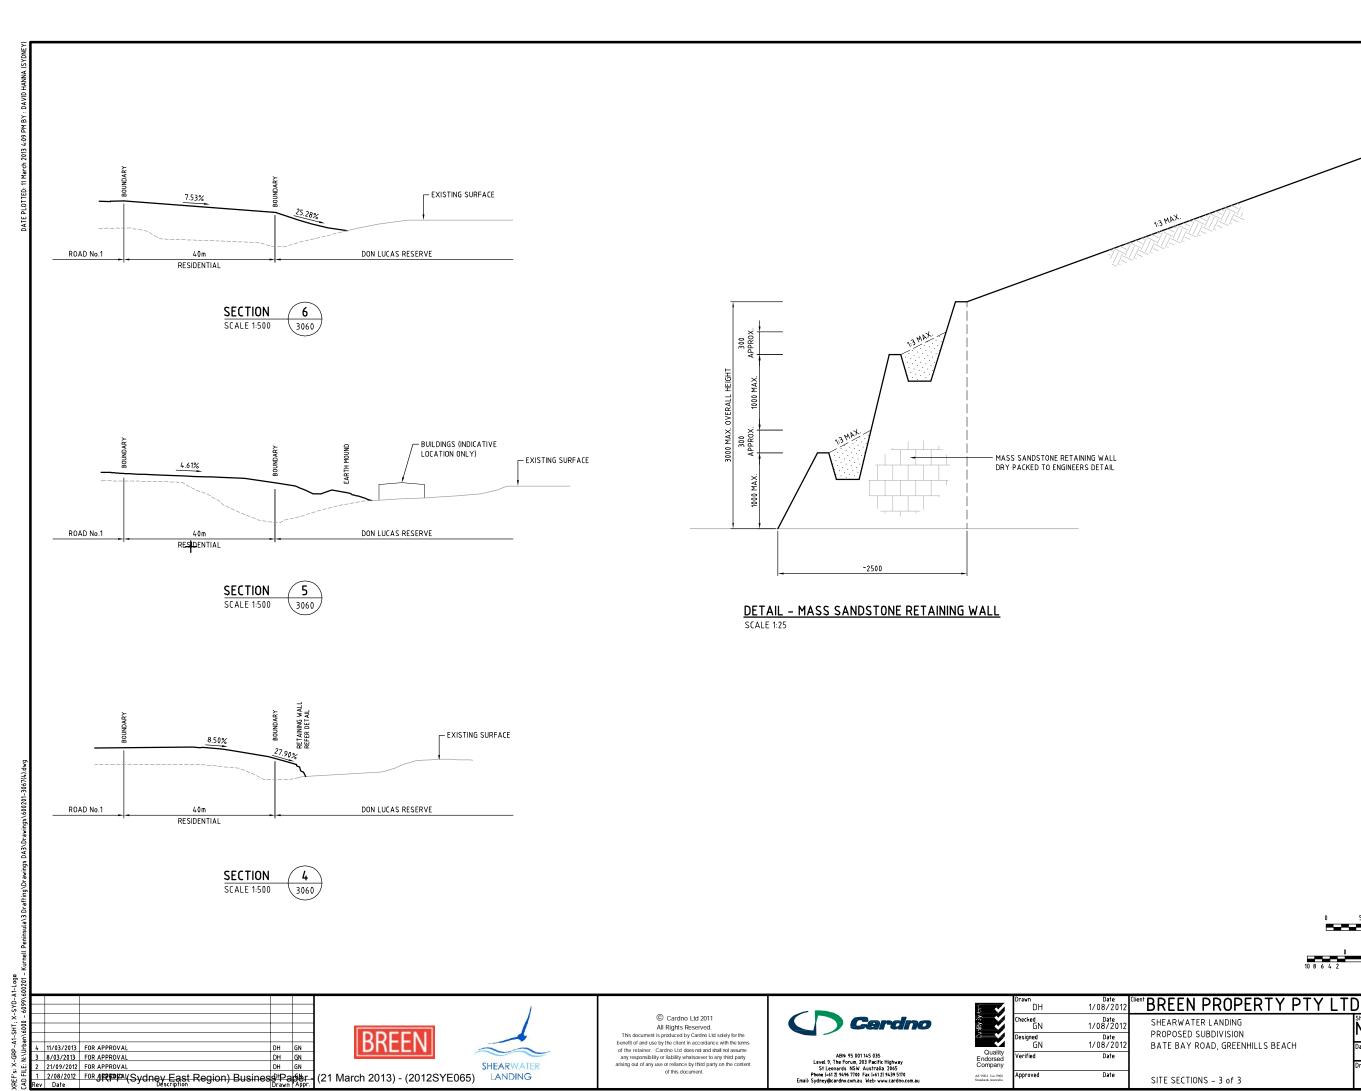

0 10 20 30 40 50 60 70 80 90 100 110 120 130 140 150mm ON A1 ORIGINAL

NOT CONSTRUCTION ISSUE

Scale 1:500

NOT FOR CONSTRUCTION

600201-3067<sub>73</sub>

Date | Datum | AHD |

MAINTENANCE BAY FOR SERVICING GPT NEAR ELOURA ROAD