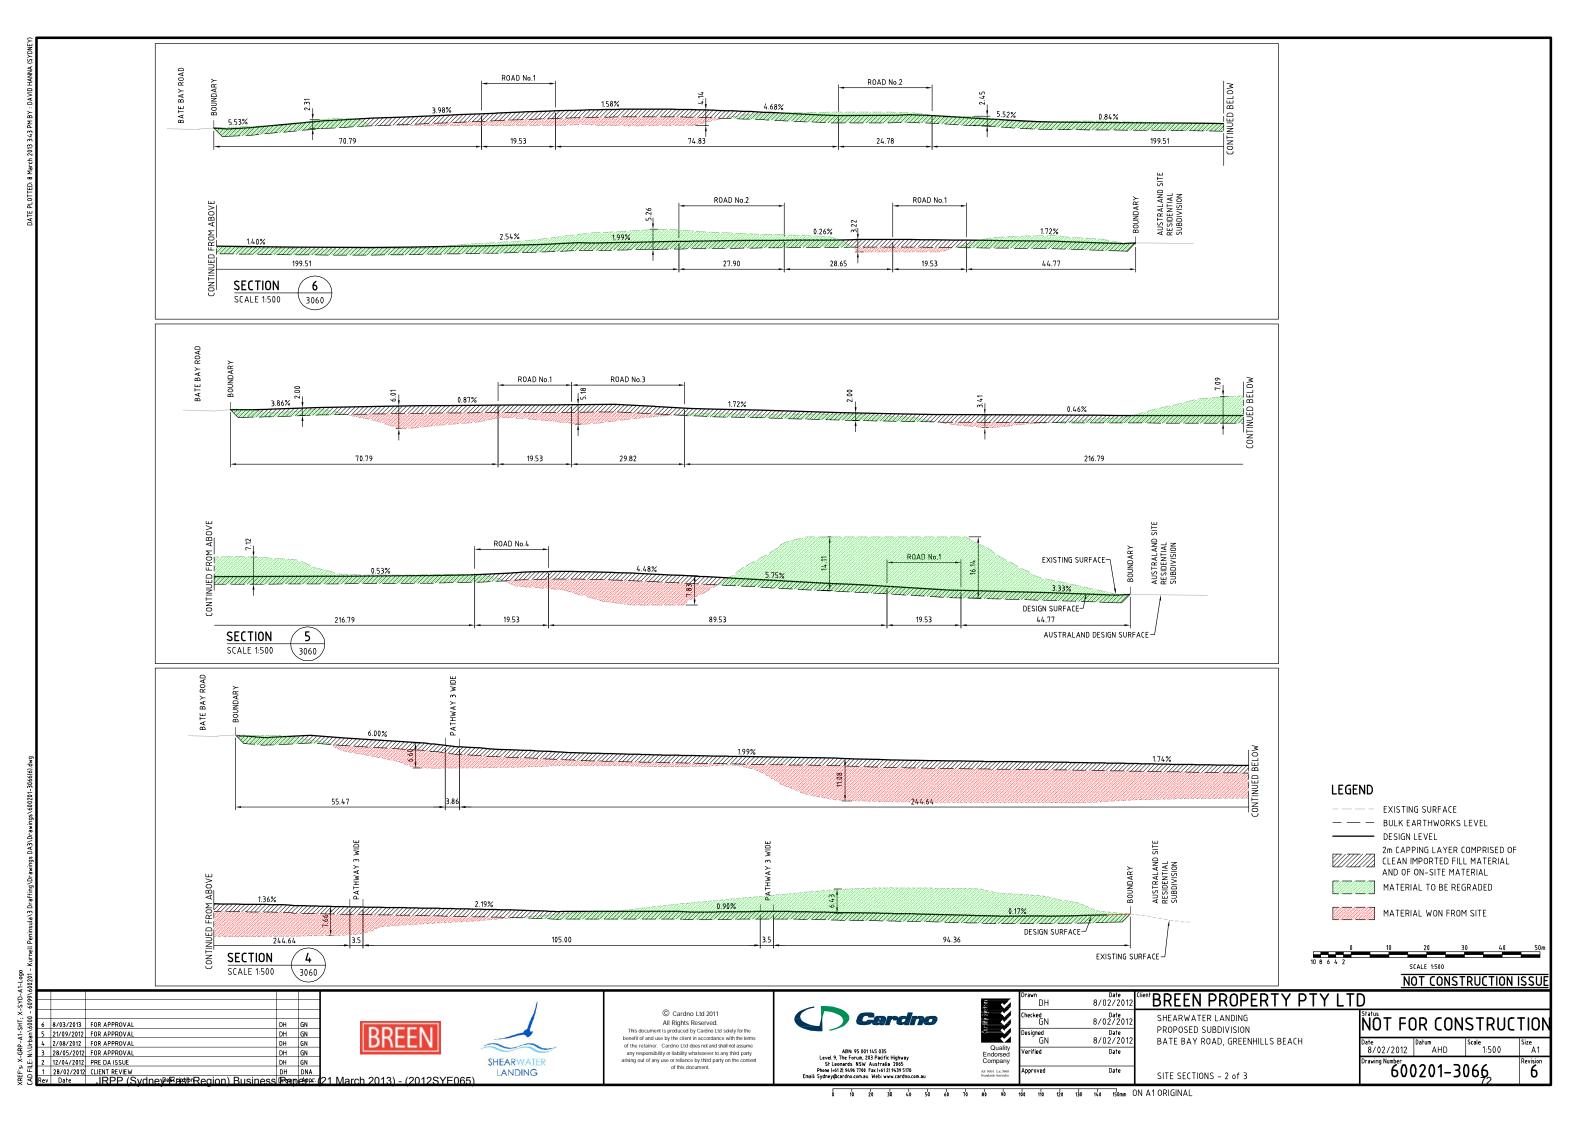

0 10 20 30 40 50 60 70 80 90 100 110 120 130 140 150mm ON A1 ORIGINAL

NOT CONSTRUCTION ISSUE

Scale 1:500

NOT FOR CONSTRUCTION

600201-3067<sub>73</sub>

Date | Datum | AHD |

MAINTENANCE BAY FOR SERVICING GPT NEAR ELOURA ROAD