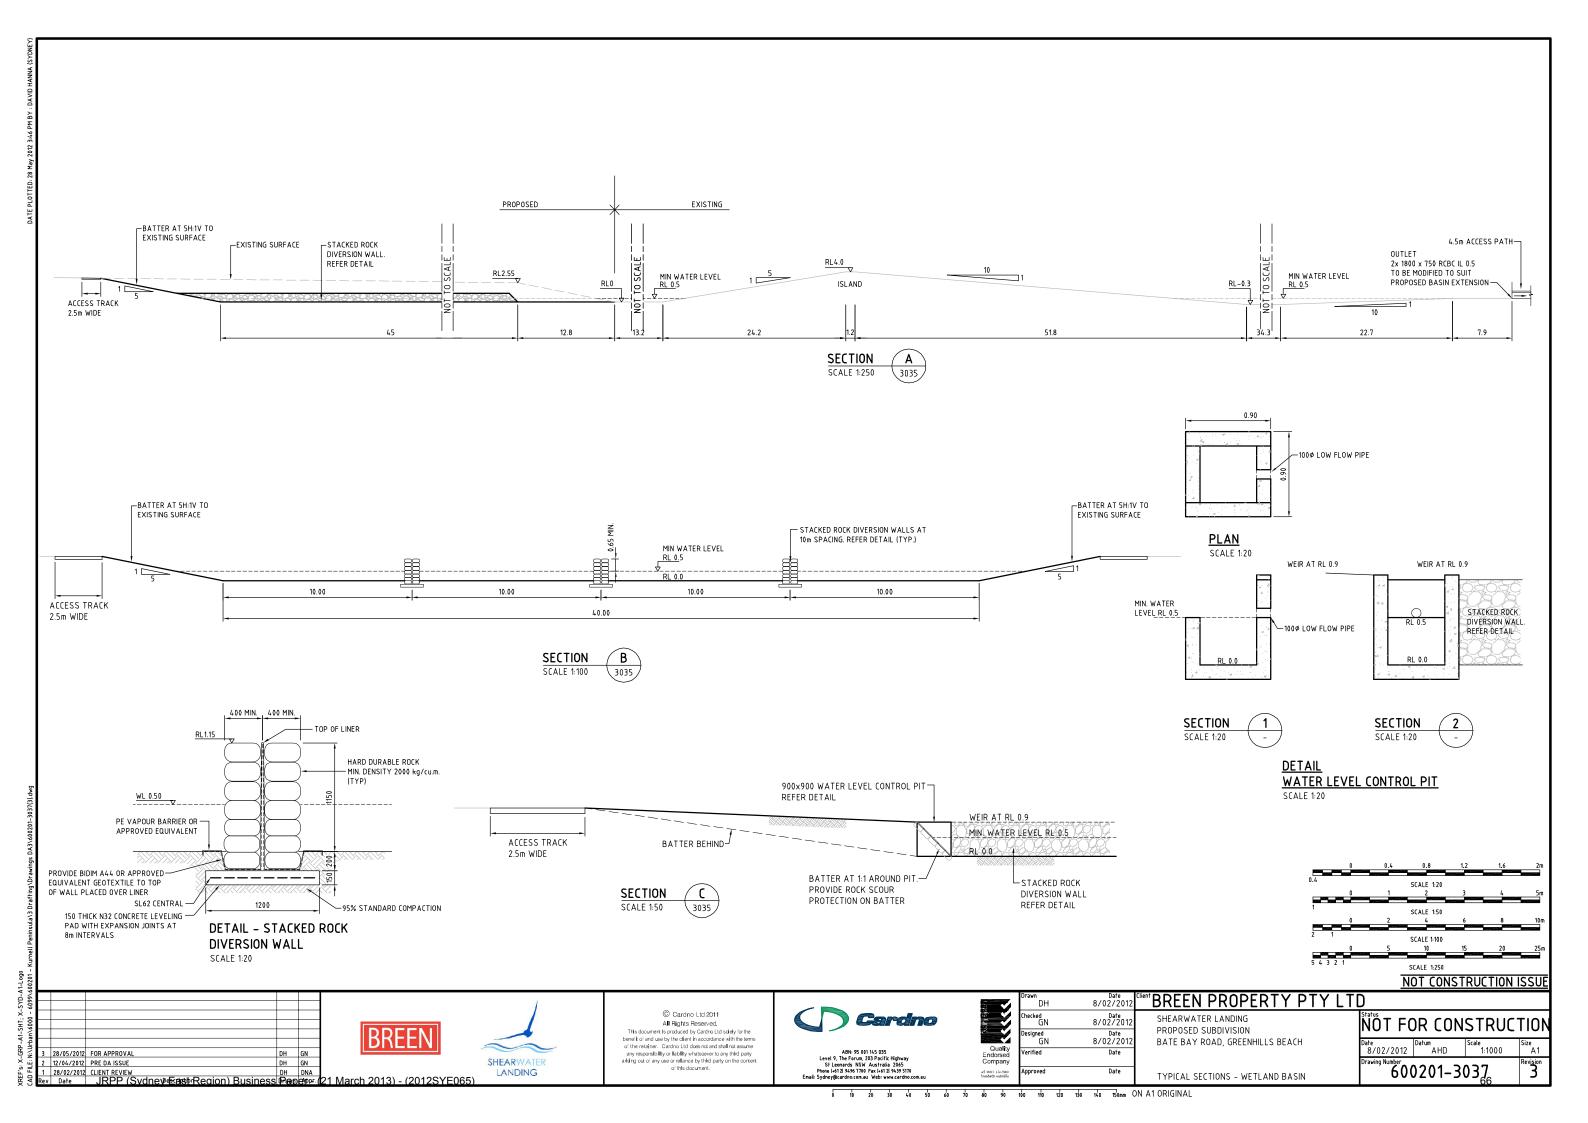

0 10 20 30 40 50 60 70 80 90 100 110 120 130 140 150mm ON A1 ORIGINAL

NOT CONSTRUCTION ISSUE

Scale 1:500

NOT FOR CONSTRUCTION

600201-3067<sub>73</sub>

Date | Datum | AHD |

MAINTENANCE BAY FOR SERVICING GPT NEAR ELOURA ROAD