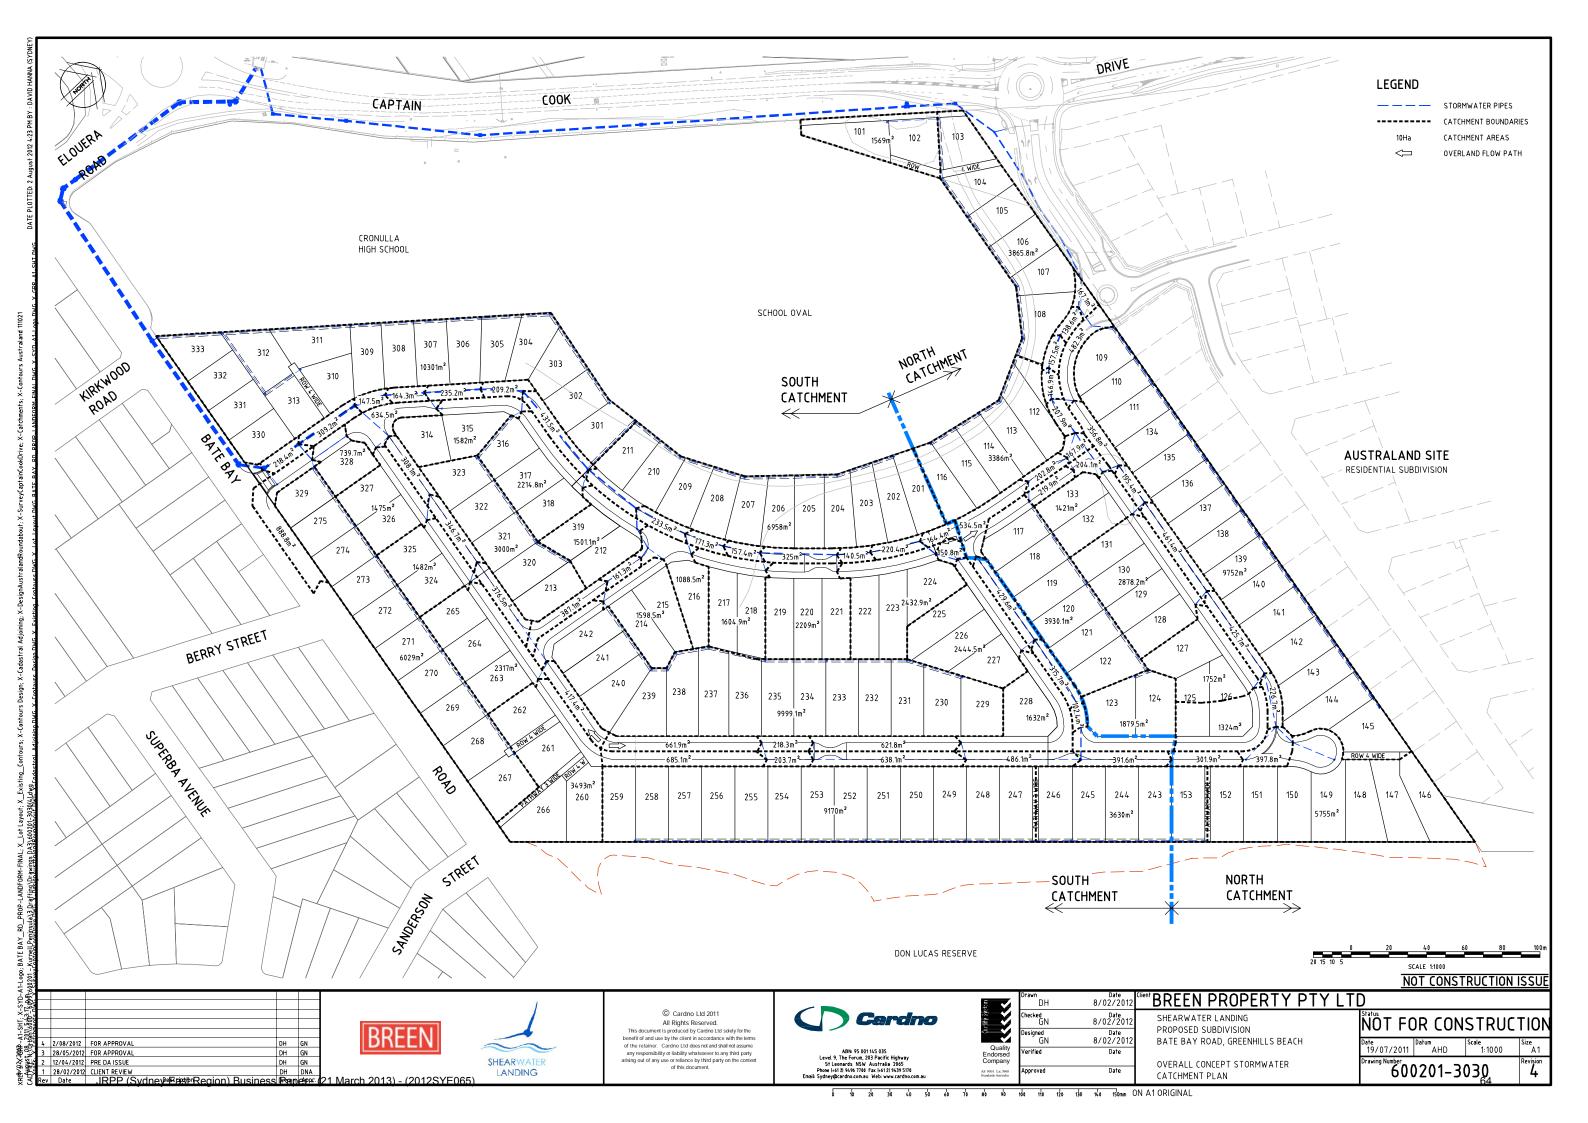

0 10 20 30 40 50 60 70 80 90 100 110 120 130 140 150mm ON A1 ORIGINAL

NOT CONSTRUCTION ISSUE

Scale 1:500

NOT FOR CONSTRUCTION

600201-3067<sub>73</sub>

Date | Datum | AHD |

MAINTENANCE BAY FOR SERVICING GPT NEAR ELOURA ROAD